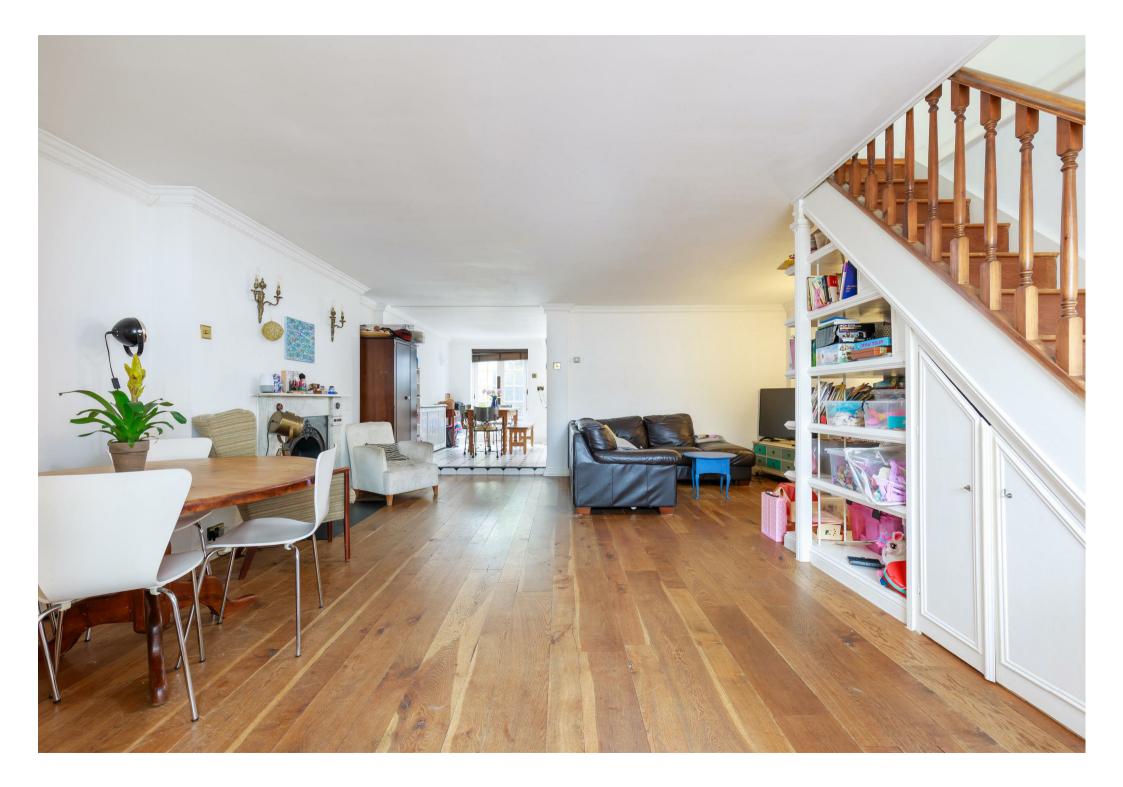

With a chequered tiled floor and stained glass window, the entrance of this classic Mews house creates a great first impression. The rich tones of a wood floor stretch out across a superbly sized living/dining room that generates a fantastic amount of versatile space. Period cornicing wraps-around the room and white walls enhance the flow of natural light, while an exceptional fireplace is a central focal point. Adding to the sense of space, the adjoining kitchen/breakfast room has French doors that take you out into the pretty courtyard garden. Fully fitted with an integrated oven and gas hob, the kitchen has ample storage and workspace, and a utility room is an added bonus.