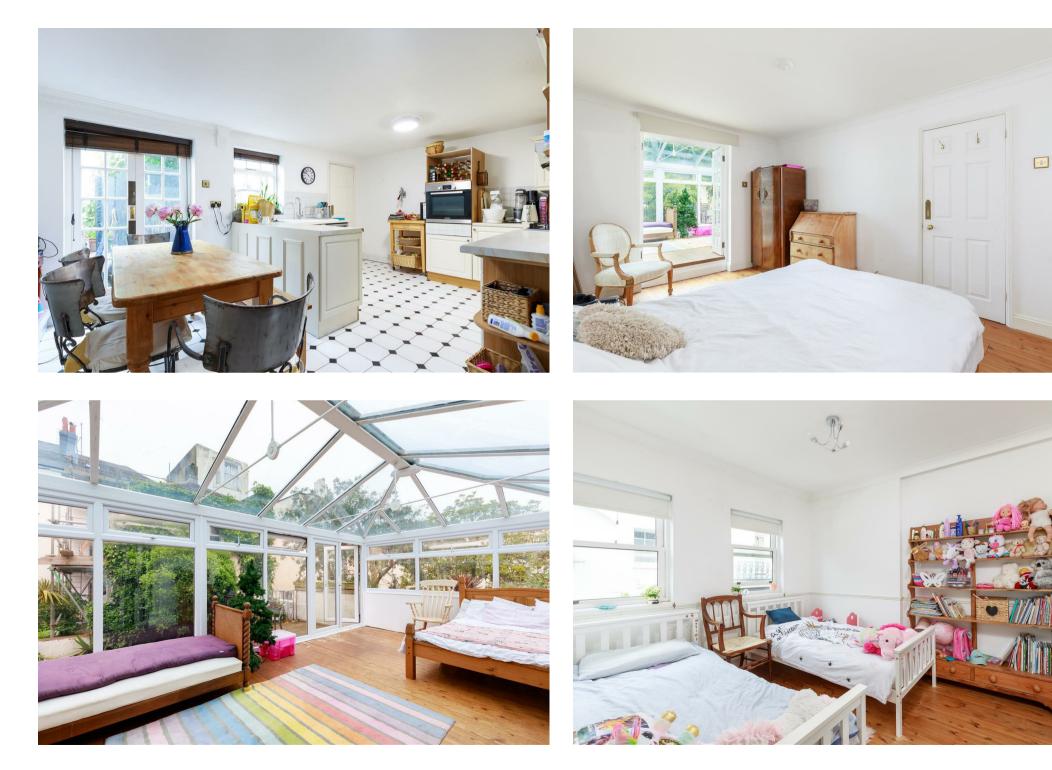

With a chequered tiled floor and stained glass window, the entrance of this classic Mews house creates a great first impression. The rich tones of a wood floor stretch out across a superbly sized living/dining room that generates a fantastic amount of versatile space. Period cornicing wraps-around the room and white walls enhance the flow of natural light, while an exceptional fireplace is a central focal point. Adding to the sense of space, the adjoining kitchen/breakfast room has French doors that take you out into the pretty courtyard garden. Fully fitted with an integrated oven and gas hob, the kitchen has ample storage and workspace, and a utility room is an added bonus.

Upstairs, three equally well-presented bedrooms with wood floors provide an ideal amount of flexible family accommodation, one of which benefits from fitted wardrobes. Wonderfully light and bright, glazed double doors lead from the peaceful main bedroom into a first class conservatory that adds a spacious and peaceful retreat at the end of the day and opens onto a decked balcony. A family bathroom and ground floor cloakroom complete this home.