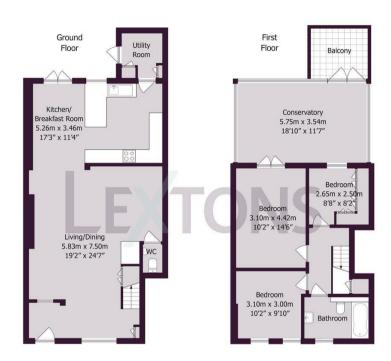

With a chequered tiled floor and stained glass window, the entrance of this classic Mews house creates a great first impression. The rich tones of a wood floor stretch out across a superbly sized living/dining room that generates a fantastic amount of versatile space. Period cornicing wraps-around the room and white walls enhance the flow of natural light, while an exceptional fireplace is a central focal point. Adding to the sense of space, the adjoining kitchen/breakfast room has French doors that take you out into the pretty courtyard garden. Fully fitted with an integrated oven and gas hob, the kitchen has ample storage and workspace, and a utility room is an added bonus.

Upstairs, three equally well-presented bedrooms with wood floors provide an ideal amount of flexible family accommodation, one of which benefits from fitted wardrobes. Wonderfully light and bright, glazed double doors lead from the peaceful main bedroom into a first class conservatory that adds a spacious and peaceful retreat at the end of the day and opens onto a decked balcony. A family bathroom and ground floor cloakroom complete this home.

3

SCAN HERE TO OFFER ON THIS PROPERTY

Approximate gross internal floor area 128.9 sq m/ 1387 sq ft. Whilst every care has been taken to ensure accuracy, dimensions are approximate and for illustrative purposes only. Created by Property Photography UK for Lextons. All rights reserved.